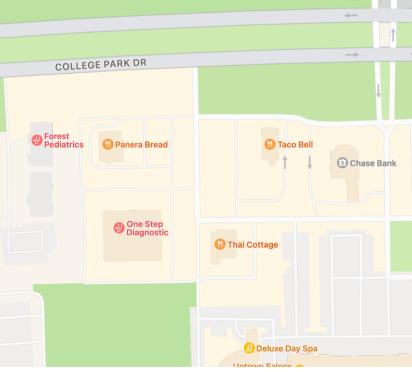

### WOODLANDS OFFICE

3117 COLLEGE PARK DRIVE SUITE 210 THE WOODLANDS, TX 77384 FREE PARKING IS AVAILABLE ON THE SURFACE LOT

HCA Houston
 HCA Houston
 HCA Houston
 Healthcare

**KINGWOOD OFFICE** 

215 KINGWOOD EXECUTIVE DRIVE SUITE 100 KINGWOOD, TX 77384 FREE PARKING IS AVAILABLE ON THE SURFACE LOT