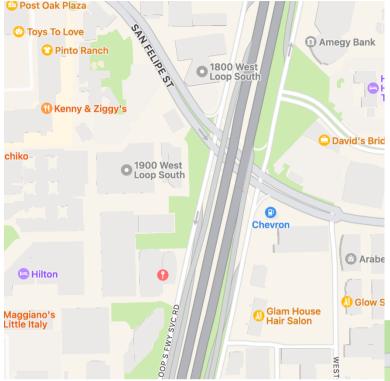

#### HOUSTON OFFICE 2100 WEST LOOP SOUTH SUITE 400 HOUSTON, TX 77027 FREE PARKING IS AVAILABLE ON ALL FLOORS OF THE GARAGE